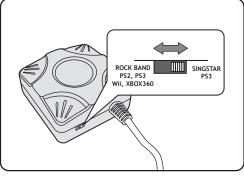

# **Set-Up Guide**

Slide the toggle switch according to which game you are going to play. Left, Rock Band™ on PS2™, PS3™, Wii™ and Xbox™ 360; Right, SingStar® on PS3™.

② Turn on your microphone.